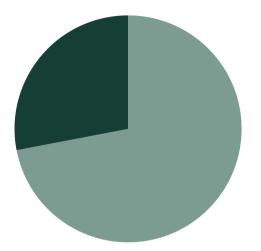

### **Shaklee Business Owners**

- 74.7% Getting Started
- 22.4% Business Builders
- 2.2% Business Executives
- 0.7% Business Masters

#### **Shaklee Business Owners**

- 74.7% Getting Started
- 22.4% Business Builders
- 2.2% Business Executives
- 0.7% Business Masters