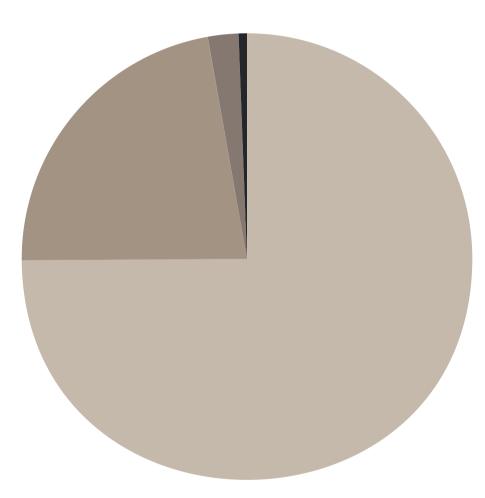

### **Shaklee Business Owners**

- 74.7% Getting Started
- 22.4% Business Builders
- 2.2% Business Executives
- 0.7% Business Masters

#### **Shaklee Business Owners**

- 74.7% Getting Started
- 22.4% Business Builders
- 2.2% Business Executives
- 0.7% Business Masters