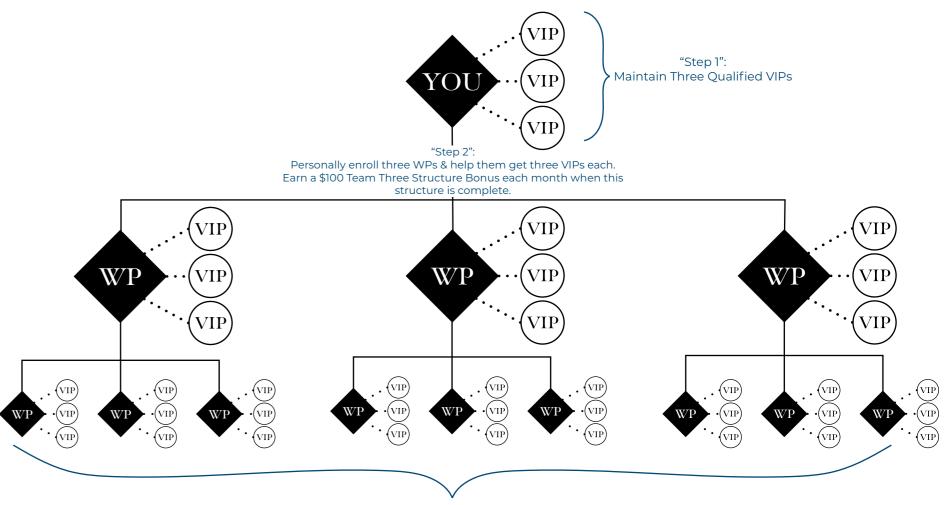

# STEP 1: "THREE & FREE"

VIP customers are integral to your success! They provide you with the opportunity to:

- ◆ Earn residual income
- ◆ Qualify for *Three & Free*
- ◆ Earn rebates
- ◆ Qualify for rank advancement

Have at least Three Qualified VIPs and You get free product credit... plus commissions!

# STEP 2: "HELP THREE ENROLL THREE"

FREE PRODUCT + TEAM THREE BONUS = RESIDUAL INCOME

# THE BENEFITS OF DUPLICATING THROUGH THE "THREE STEPS"

"Step 3"

Repeat steps 1 & 2 by helping the newest WPs get three VIPs and three personally enrolled WPs each by helping the newest WPs enroll three WP's of their own and help them get *Three and Free*. (Additional \$500 structure bonus for a total of \$600 each month this structure is complete).