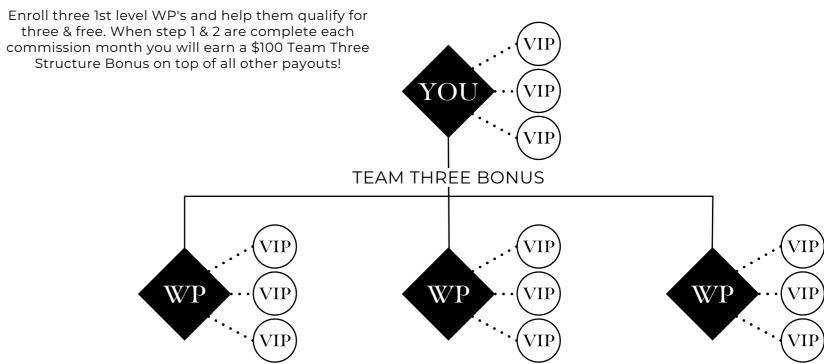

# STEP 2: "HELP THREE ENROLL THREE"

FREE PRODUCT + TEAM THREE BONUS = RESIDUAL INCOME

# THE BENEFITS OF DUPLICATING THROUGH THE "THREE STEPS"

"Step 3"

Repeat steps 1 & 2 by helping the newest WPs get three VIPs and three personally enrolled WPs each by helping the newest WPs enroll three WP's of their own and help them get *Three and Free*. (Additional \$500 structure bonus for a total of \$600 each month this structure is complete).