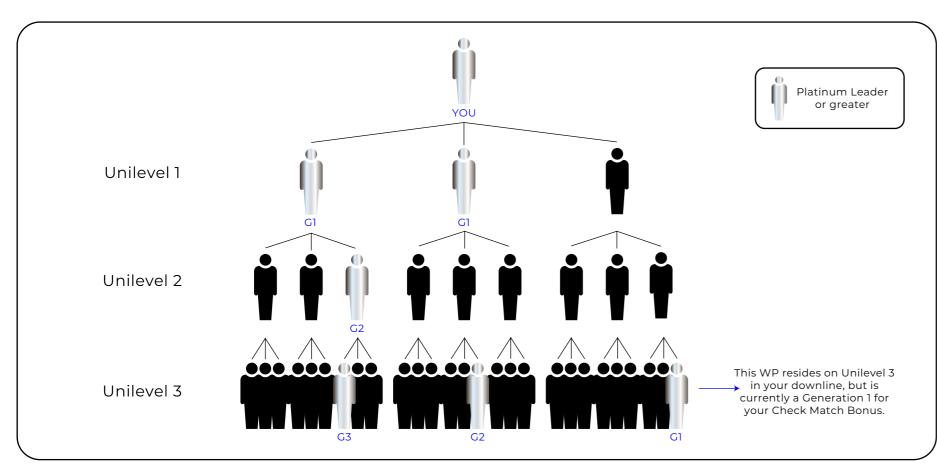

## CHECK MATCH BONUS

Check Match Bonus pays a percentage of earnings for all of your Platinum Leaders or higher. You will earn from their Unilevel, Fast Start, and infinity Bonus. Once you have a PL+ in a single leg you begin a new generation.

When you have multiple PL+ on a single leg, each PL+ is the starting point of a new generation.

Check Match Bonus pays on each generation including everyone below them, down to, but not including, the next PL+ (based on career rank).