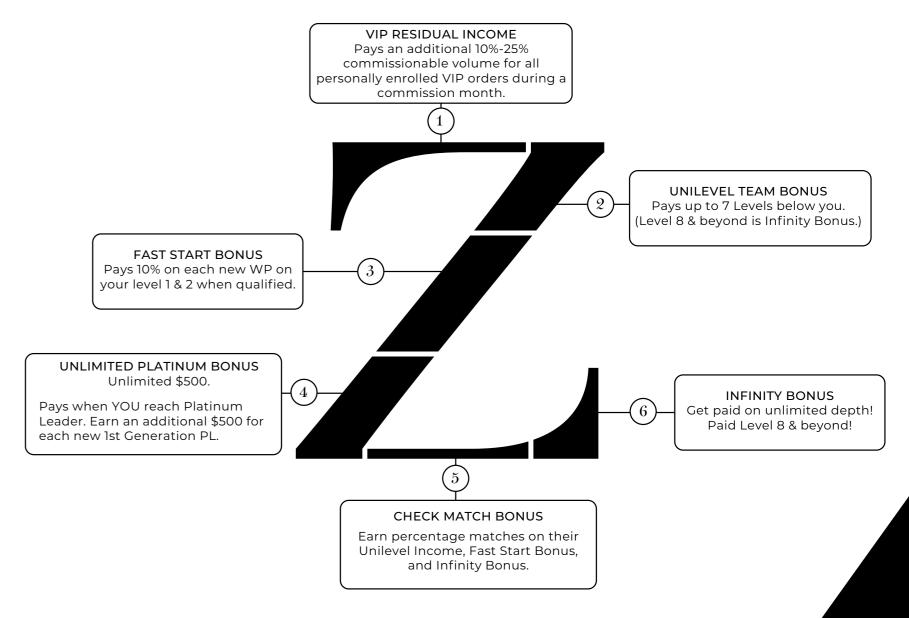

## COMPENSATION PLAN DETAILS

| Infinity Bonus                      | Unlimited Depth Payout - Up to 1% of Total CV.                                                                                                                                                                                                                                                                                                                                                                                                                                                                                                          |
|-------------------------------------|---------------------------------------------------------------------------------------------------------------------------------------------------------------------------------------------------------------------------------------------------------------------------------------------------------------------------------------------------------------------------------------------------------------------------------------------------------------------------------------------------------------------------------------------------------|
| Unlimited Platinum<br>Arrival Bonus | Arrival Bonus is paid when you achieve Platinum rank for<br>the first time. You'll also receive a PL match for all new PL<br>in your organization when you hold PL paid as rank and<br>their is not another PL between you and the new PL.                                                                                                                                                                                                                                                                                                              |
| $\mathrm{PL}_{^+}$                  | Platinum Leader or Greater                                                                                                                                                                                                                                                                                                                                                                                                                                                                                                                              |
| Check Match Bonus                   | Check Match pays a percentage of earnings for each Platinum leader or higher (PL+) earnings of Unilevel, Fast Start, and Infinity Bonus. Once you have a PL+ in a single leg, that will begin a new generation.  When you have multiple PL+ on a single leg, each PL+ is the starting point of a new generation. Check Match bonus pays on each generation including everyone below them, down to, but not including, the next PL+ (based on title rank). As you rank advance and develop leaders, you can get paid up to six generations on every leg! |
| Fast Advancement<br>Bonus           | Your Fast Advancement Bonuses are paid when you rank advance in the first full three commission months. If two of three rank advancements are achieved in one month you will be paid the highest amount of the three. Qualification time for these bonuses is the month a WP joins and the three following calendar months. (Ex: enroll August 15th, you have until the last day of November to qualify.)                                                                                                                                               |
| Fast Start                          | Fast Start pays 10% of the product purchased from each newly enrolled VIP & WP at any time on your Level 1 & 2 when qualified.                                                                                                                                                                                                                                                                                                                                                                                                                          |

### SIX ADDITIONAL WAYS TO EARN