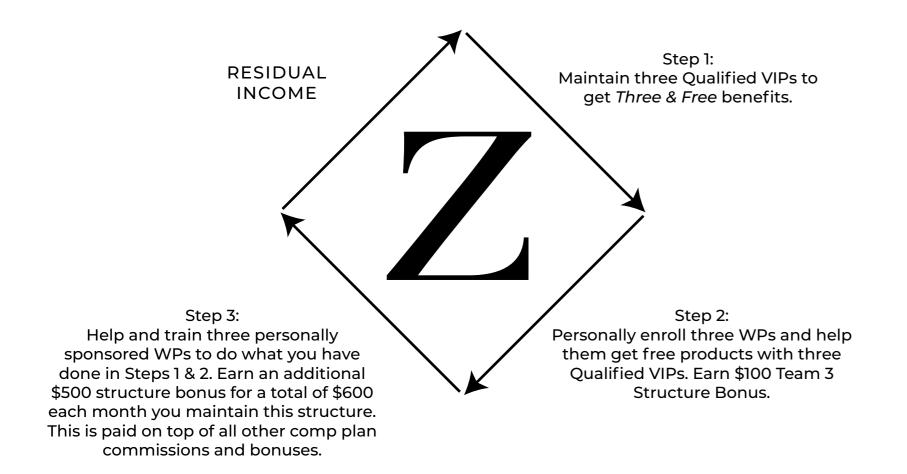

# STEP 1: "THREE & FREE"

VIP customers are integral to your success! They provide you with the opportunity to:

- ◆ Earn residual income
- ◆ Qualify for *Three & Free*
- ◆ Earn rebates
- ◆ Qualify for rank advancement

Have at least Three Qualified VIPs and You get free product credit... plus commissions!

# STEP 2: "HELP THREE ENROLL THREE"

FREE PRODUCT + TEAM THREE BONUS = RESIDUAL INCOME

# THE BENEFITS OF DUPLICATING THROUGH THE "THREE STEPS"

"Step 3"

Repeat steps 1 & 2 by helping the newest WPs get three VIPs and three personally enrolled WPs each by helping the newest WPs enroll three WP's of their own and help them get *Three and Free*. (Additional \$500 structure bonus for a total of \$600 each month this structure is complete).