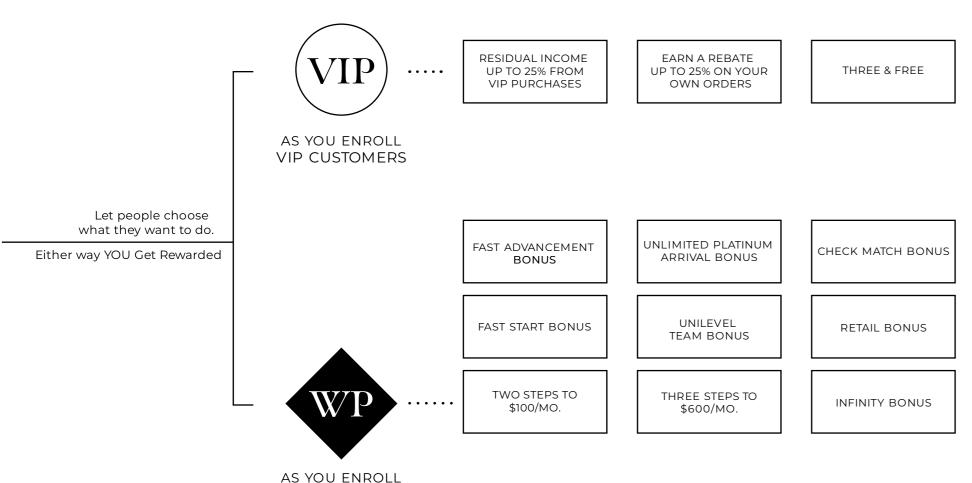

# HELPFUL INSIGHTS Downline Placement Strategy Household When you personally sponsor a new person, they are automatically placed on your front line at level one.

#### WP - WELLNESS PARTNER

This is a person who joins Zallevo and has the ability to earn commissions from our world-class compensation plan.

VIP CUSTOMER

FREE Annual Membership

WELLNESS PARTNER

\$39.95 Annual Membership.
Earn commissions by sharing

Receive Wholesale
Pricing with
Subscribe & Save

3