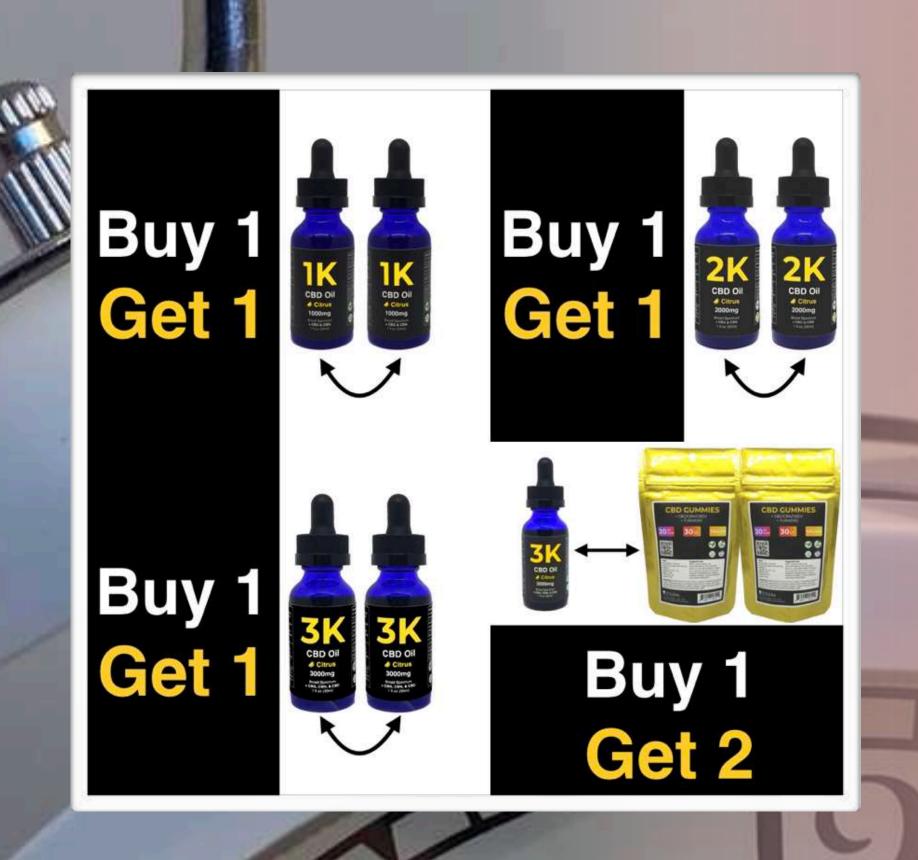

# 24 HOUR SPECIALS

Once enrolled, every new distributor has a chance to take advantage of our Buy One Get One enrollment specials located in their Distributor Store. These specials are limited to 1 special per new distributor, and only last for the first 24 hours after enrollment.