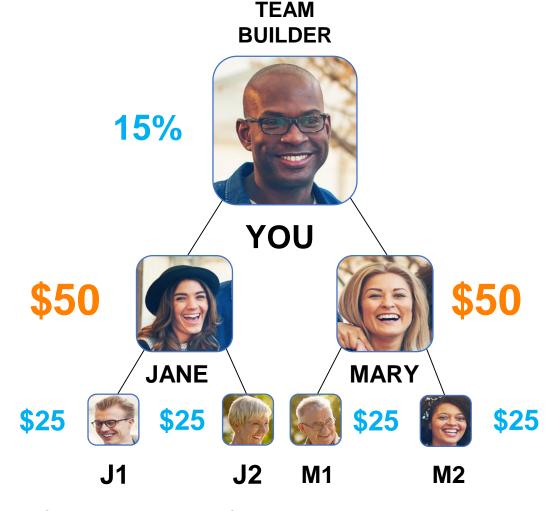

### **DYNAMIC FAST START**

**QUALIFIED** 

TOTAL EARNED

\$100

Enroll one person on your left team and one person on your right team who purchase a Product Pack\* and you advance in rank to become a Team Builder and start earning 15%.

\*Example with the \$500 Builder Pack. Other Packs available.