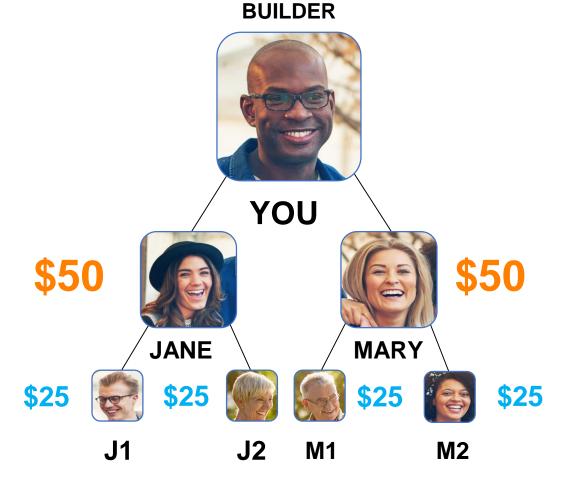

### **DYNAMIC FAST START**

TOTAL EARNED

\$200

Help your first 2 get their first 2, then you advance in rank to become a Team Leader and start earning 20%.

### 21 DAY CHALLENGE

**TEAM** 

#### TOTAL EARNED

\$200

+ \$300

= \$500

Enroll your first two and help them do the same in your first 21 days and you can earn up to a \$300 bonus!