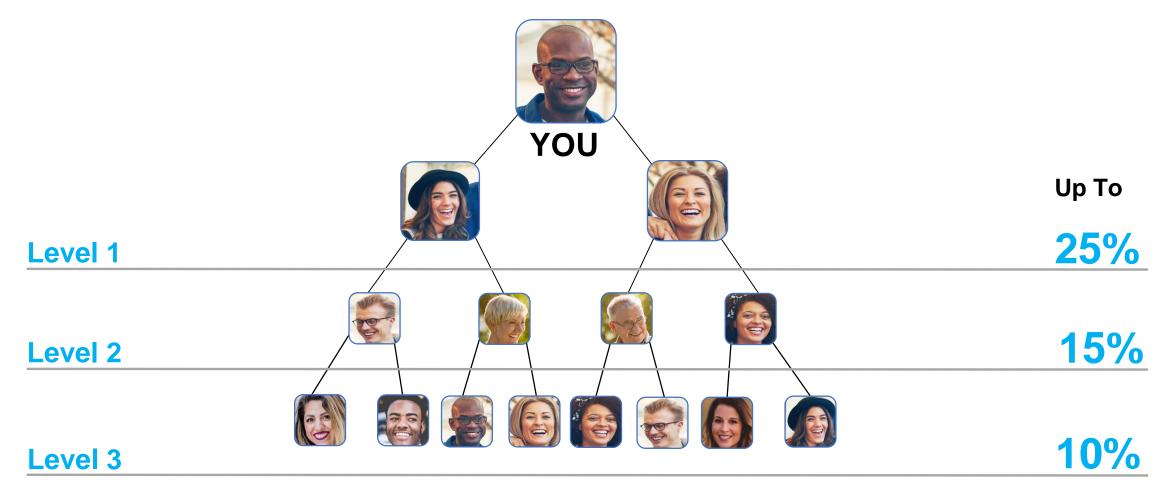

# 2. Weekly Pay:

- Dual Team Commissions
- Accelerator Bonus
- Matching Bonus

# **MATCHING BONUS**

**PAID WEEKLY** 

Earn a matching bonus on the dual team commissions from everyone you enroll up to 3 levels deep!