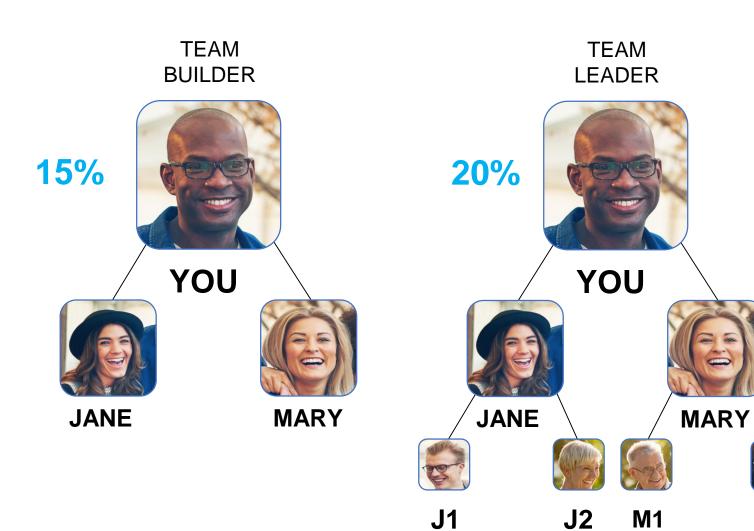

### **DYNAMIC FAST START**

**QUALIFIED** 

TOTAL EARNED

\$100

Enroll one person on your left team and one person on your right team who purchase a Product Pack\* and you advance in rank to become a Team Builder and start earning 15%.

### **DYNAMIC FAST START**

TOTAL EARNED

\$200

Help your first 2 get their first 2, then you advance in rank to become a Team Leader and start earning 20%.