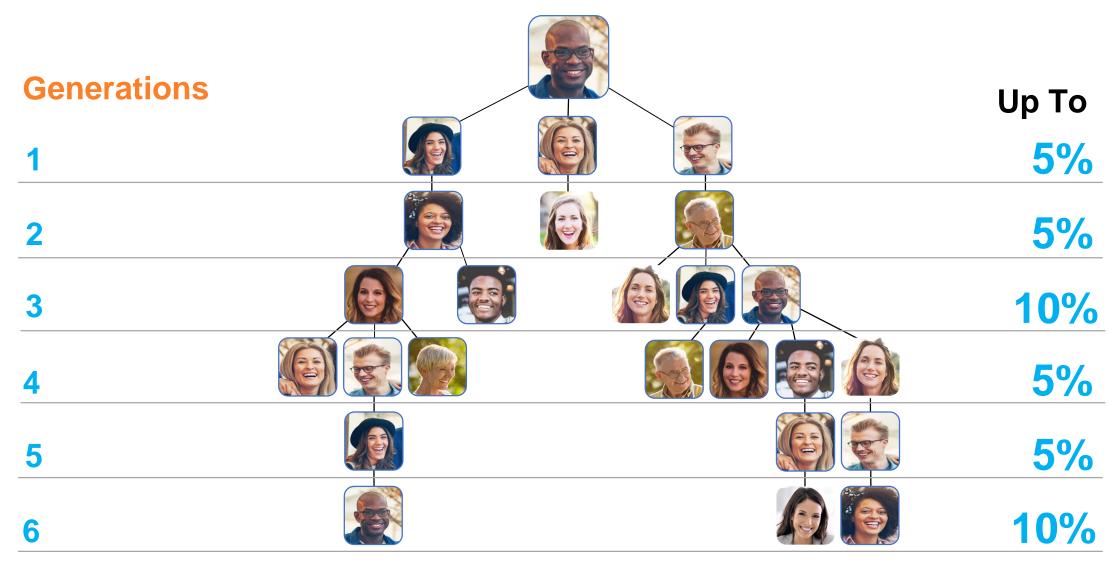

## 3. Monthly Pay:

- Residual Commissions
- Infinity Bonus

# **INFINITY BONUS**

#### **PAID MONTHLY**

### **Infinity Bonus**

2% - 5%