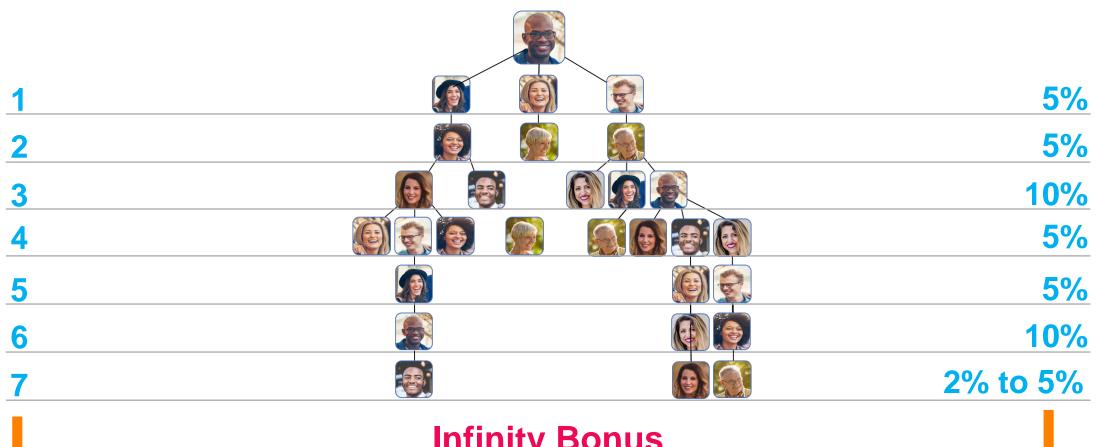

# **RESIDUAL INCOME**

#### **PAID MONTHLY**

# **INFINITY BONUS**

### **Infinity Bonus**

2% - 5%