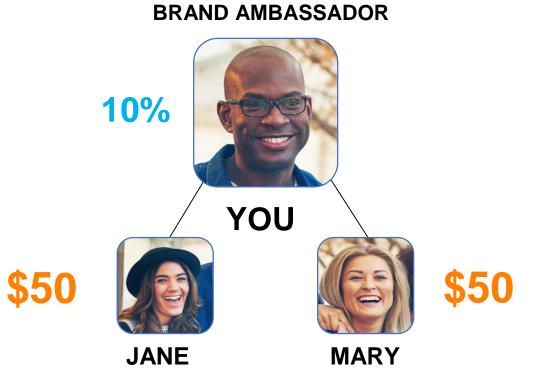

### **CUSTOMER CLUB**

**MORE CUSTOMERS, MORE MONEY!** 

Get 5-9 Preferred Customers = 25%

Get 10-14 Preferred Customers = 30%

Get 15-19 Preferred Customers = 35%

Get 20+ Preferred Customers = 40%

You can earn 20% profit on your personal retail customers and 20% to 40% on your preferred customers.

\*Based on preferred customer cv.