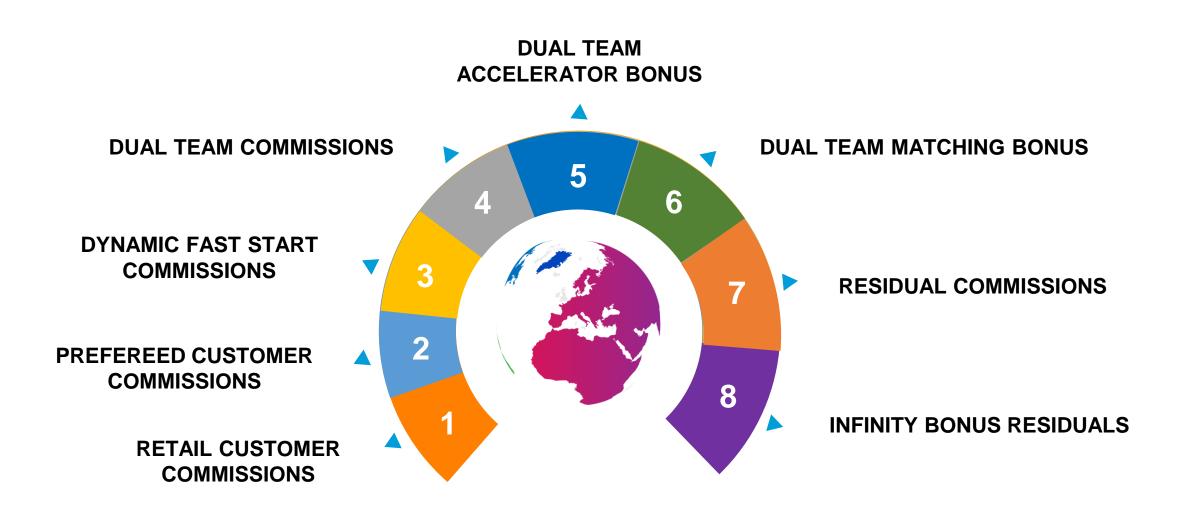

### **DYNAMIC REWARDS PLAN**

#### **8 WAYS TO GET PAID**

### **COMPENSATION PLAN**

# 1. Daily Pay:

Fast Start Commissions

# 2. Weekly Pay:

- Dual Team Commissions
- Accelerator Bonus
- Matching Bonus

## 3. Monthly Pay:

- Residual Commissions
- Infinity Bonus