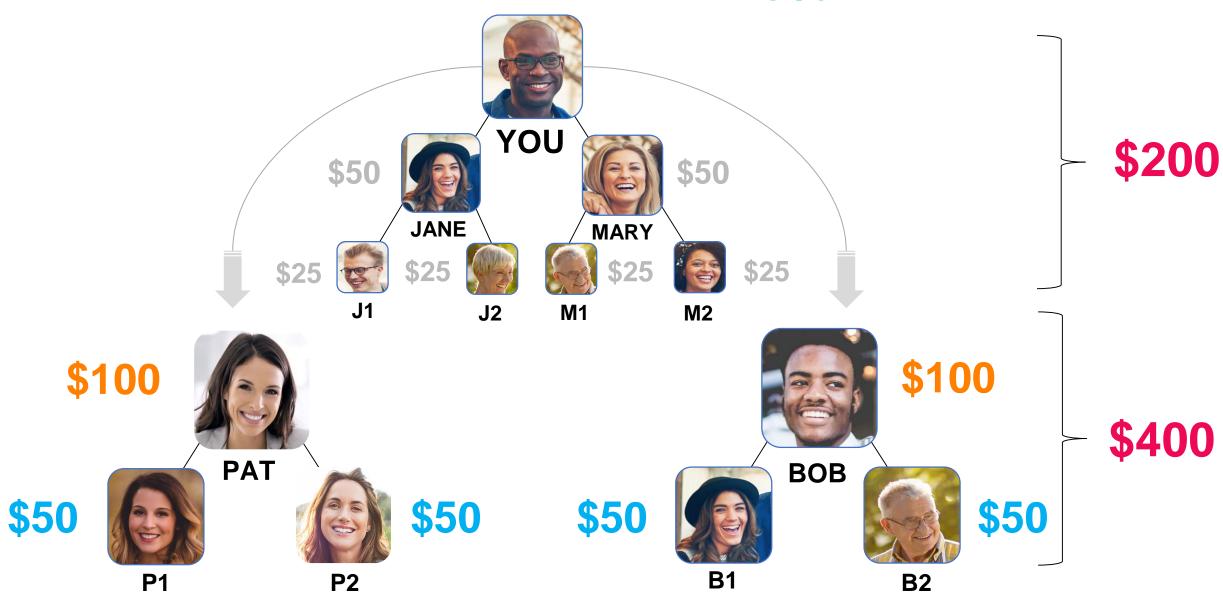

### 21 DAY CHALLENGE

**TEAM** 

#### TOTAL EARNED

\$200

+ \$300

= \$500

Enroll your first two and help them do the same in your first 21 days and you can earn up to a \$300 bonus!